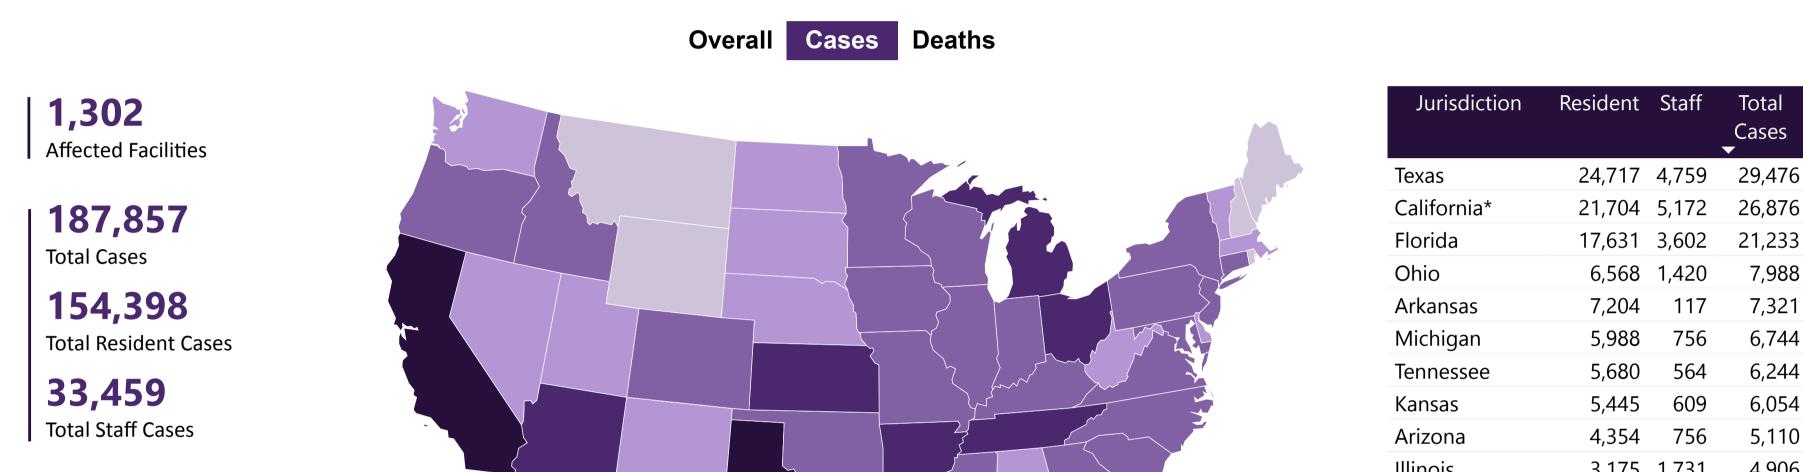

## **Confirmed COVID-19 Cases in US Correctional and Detention**, Facilities By State

| Virginia   | 4,154 | 121      | 4,275 |
|------------|-------|----------|-------|
| New Jersey | 3,193 | 1,075    |       |
| New York*  | •     | 2,948    | 4,180 |
| Wisconsin  | 3,148 | 687      | 3,835 |
| Miccouri   | 2 797 | 961      | 2 761 |
|            |       |          |       |
| 31-Mar-20  |       | 18-Oct-2 | 20    |

## Total Number of Cases ● A: 0-100 ● B: 101-1,000 ● C: 1,001-5,000 ● D: 5,001-9,999 ● E: 10,00 Last updated 25-Oct-20

Cases are reported by state Department of Corrections and the Federal Bureau of Prisons at the facility-level unless indicated by \*, which designates cumulative state-wide totals (countywide for DC) from one or more facilities, not named, in addition to cases reported from any named facilities. Data contain cumulative confirmed COVID-19 counts in U.S. correctional and detention facilities, separately for staff and residents, starting from March 31, 2020. Data collected from the Department of Corrections websites are principally represented by prisons, with exception of a few states that include jails. Citation: UCLA Law COVID-19 Behind Bars Data Project, https://law.ucla.edu/centers/criminal-justice/criminal-justice-program/relatedprograms/covid-19-behind-bars-data-project/